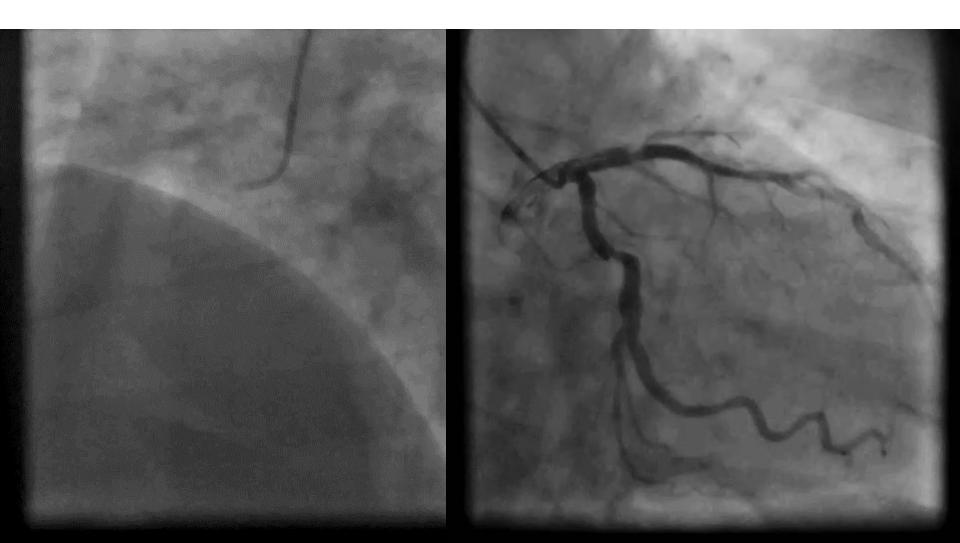

# STEMI & Small Aneurism

Dr. Graham Cassel Milpark Hospital, Johannesburg, South Africa



#### **Patient Characteristics**

- 52 years old male
- Hypertension, Hypercholesterolemia
- Presented one hour after onset of severe chest pain



## First View – Left & Right





## Post Thrombus Aspiration





## PCR Post MGuard Prime EPS 4X28



# Thrombus & Aneurism Pre & Post MGuard EPS Implantation





## 2 Weeks Follow-up (Treating the LAD)





### Take Home Message

- MGuard Prime EPS is an excellent solution for the treatment of severe STEMI lesion with aneurysm complicating the stenosis.
- MGuard Prime EPS showed excellent angiographic result.
- Two weeks follow-up: MGuard Prime EPS looked perfect and the two other lesions were treated percutaneously