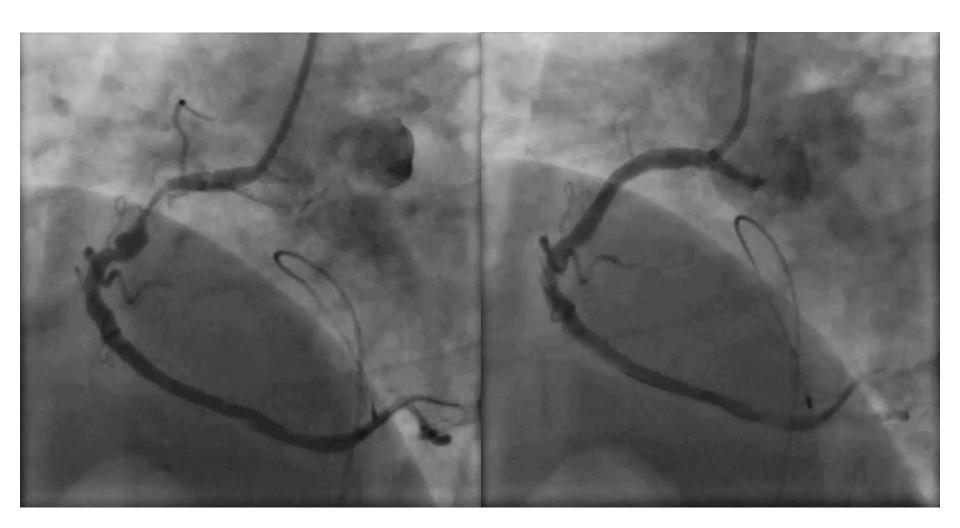

# Thrombus & Aneurism Pre & Post MGuard EPS Implantation

## 2 Weeks Follow-up (Treating the LAD)