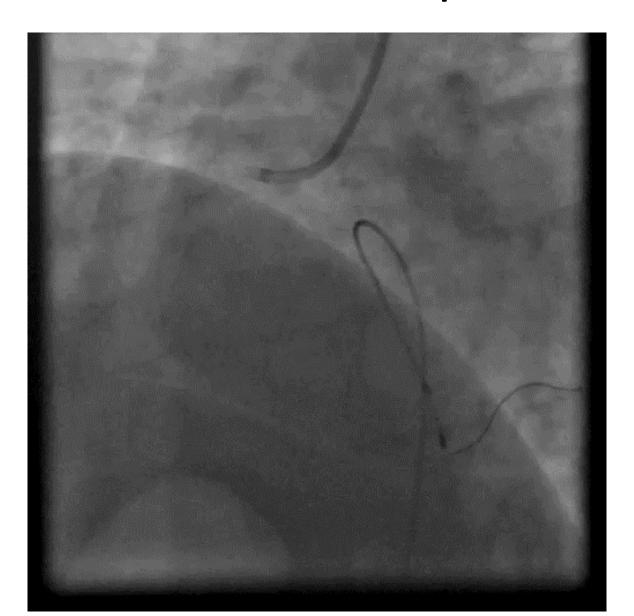

# STEMI & Small Aneurism

Dr. Graham Cassel Milpark Hospital, Johannesburg, South Africa



#### **Patient Characteristics**

- 52 years old male
- Hypertension, Hypercholesterolemia
- Presented one hour after onset of severe chest pain



## First View – Left & Right





## Post Thrombus Aspiration





## PCR Post MGuard Prime EPS 4X28



# Thrombus & Aneurism Pre & Post MGuard EPS Implantation





## 2 Weeks Follow-up (Treating the LAD)





### Take Home Message

- MGuard Prime EPS is an excellent solution for the treatment of severe STEMI lesion with aneurysm complicating the stenosis.
- MGuard Prime EPS showed excellent angiographic result.
- Two weeks follow-up: MGuard Prime EPS looked perfect and the two other lesions were treated percutaneously