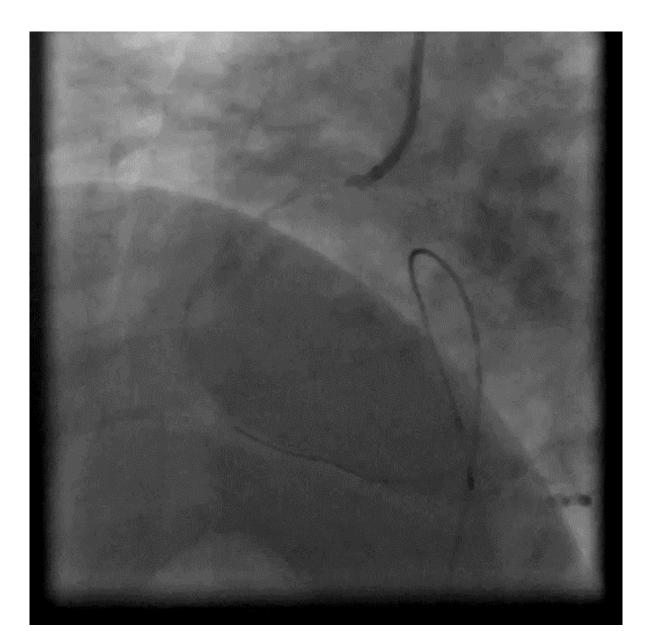

# STEMI & Small Aneurism

Dr. Graham Cassel Milpark Hospital, Johannesburg, South Africa



#### **Patient Characteristics**

- 52 years old male
- Hypertension, Hypercholesterolemia
- Presented one hour after onset of severe chest pain



## First View – Left & Right





## Post Thrombus Aspiration





## PCR Post MGuard Prime EPS 4X28



# Thrombus & Aneurism Pre & Post MGuard EPS Implantation





## 2 Weeks Follow-up (Treating the LAD)





### Take Home Message

- MGuard Prime EPS is an excellent solution for the treatment of severe STEMI lesion with aneurysm complicating the stenosis.
- MGuard Prime EPS showed excellent angiographic result.
- Two weeks follow-up: MGuard Prime EPS looked perfect and the two other lesions were treated percutaneously